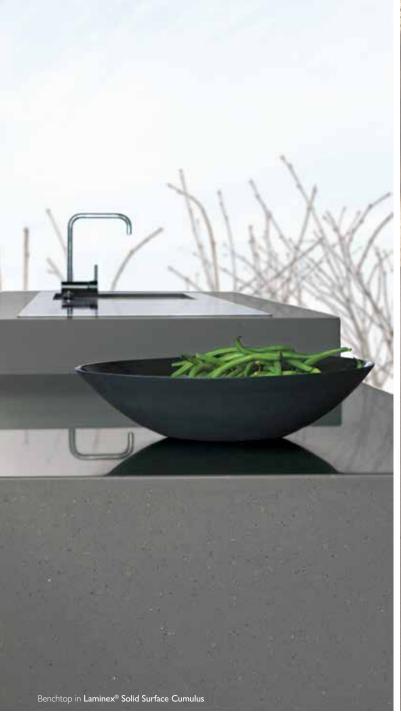

Laminex® Solid Surface is 100% acrylic and can be thermoformed to realise designs with seamless joins. The flexibility of Laminex Solid Surface makes it ideal for both residential and commercial, horizontal and vertical applications including benchtops, countertops, reception desks and commercial bars.