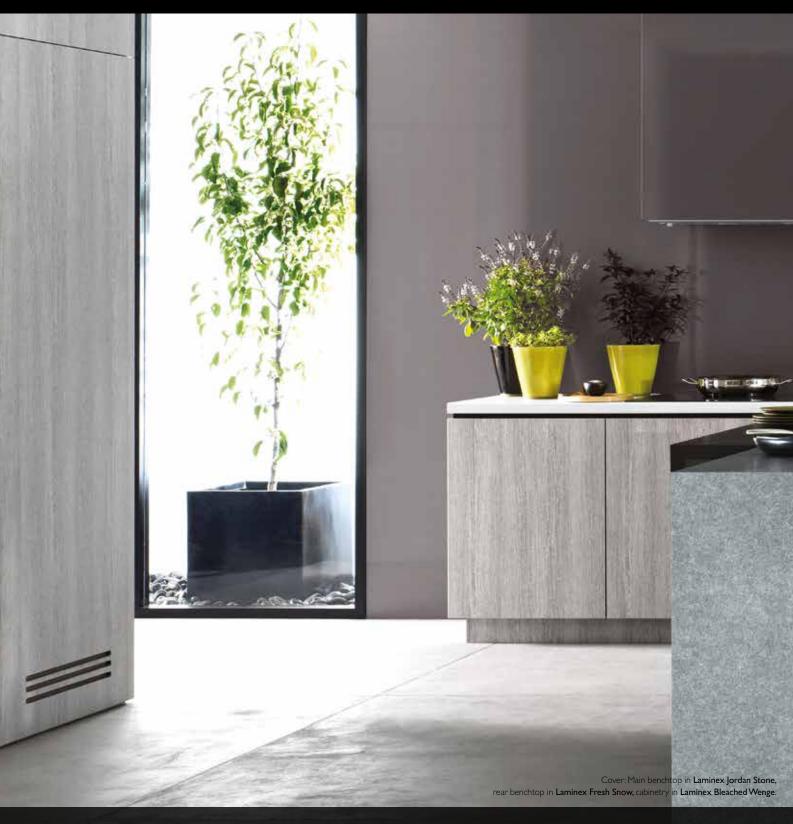

**Laminex® Timber Veneer** provides a sophisticated and environmentally friendly alternative to solid wood, whilst being rich in colour and character. Perfect for cabinetry and wall lining applications.