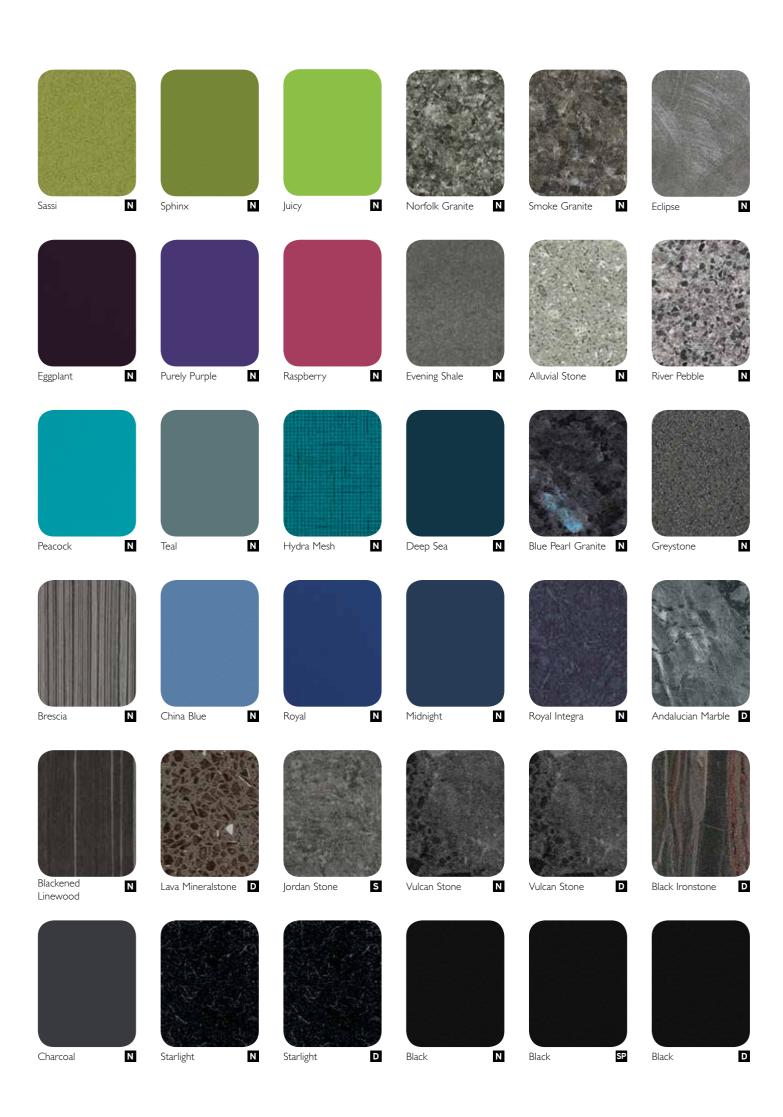

## LAMINEX® LAMINATE COLOUR PALETTE D = DiamondGloss I = Innovations N = NaturalD Polar White Polar White White Fresh Snow Pure Mineralstone Pure Calcite White Valencia White Valencia Alaskan Ice Veil Chalky Teak Ν Ν New Ash Dust Brook Pebble S Ash White Abyssinian Stone Peace Stone Cosmos D Ν Ν Sarsen Grey Antarctic Stone Morning Shale Pavement Pewter Ν S Ν Light Wengeblock D Basalt New Graphite Ν Diamond Ν Oyster Grey Zincworks