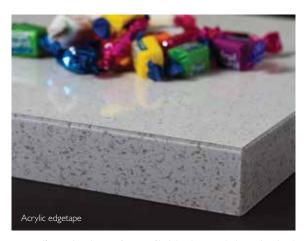

A unique range of matching acrylic edging is available on selected colours to give you an authentic stone slab look with a durable edge.

**Square edge profile** is made by clashing the benchtop edge with a piece of the same laminate to create a true square edge.

Acrylic edgetape is available to match selected colours from the Laminex DiamondGloss range. Complementing the high gloss stone decors, acrylic edgetape creates a greater depth of colour. The durable, sleek, square edge finish creates the realistic look of a stone slab.