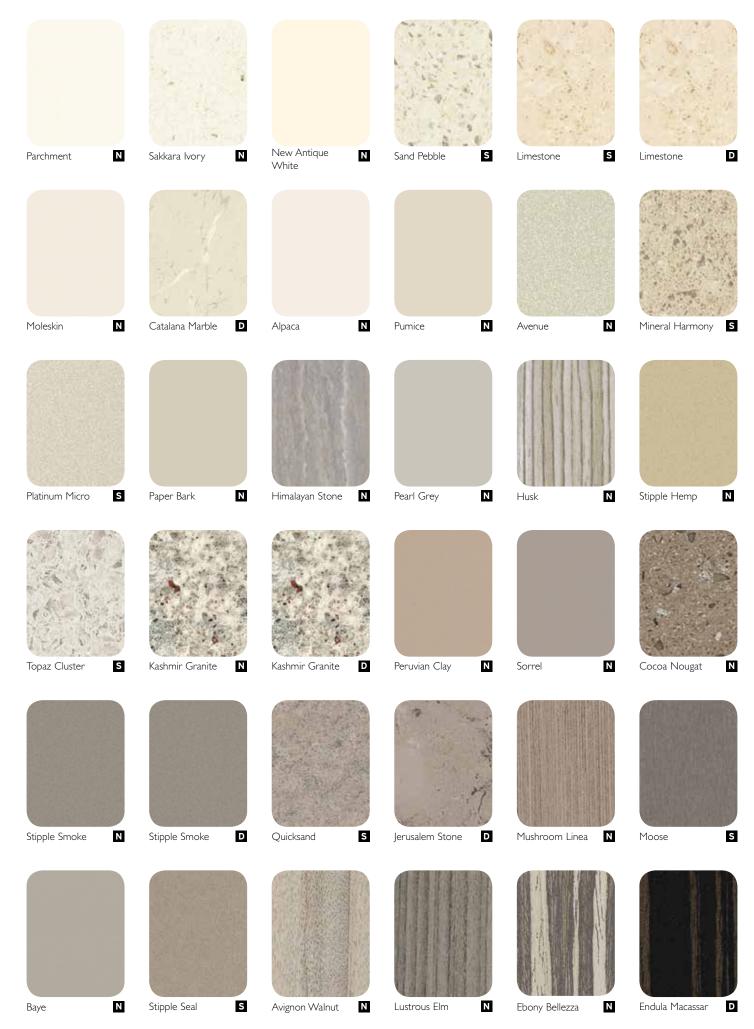

# LAMINEX® LAMINATE COLOUR PALETTE

### Laminex® Natural

The flattest and most popular of the Laminex finishes, Natural creates a warm effect.