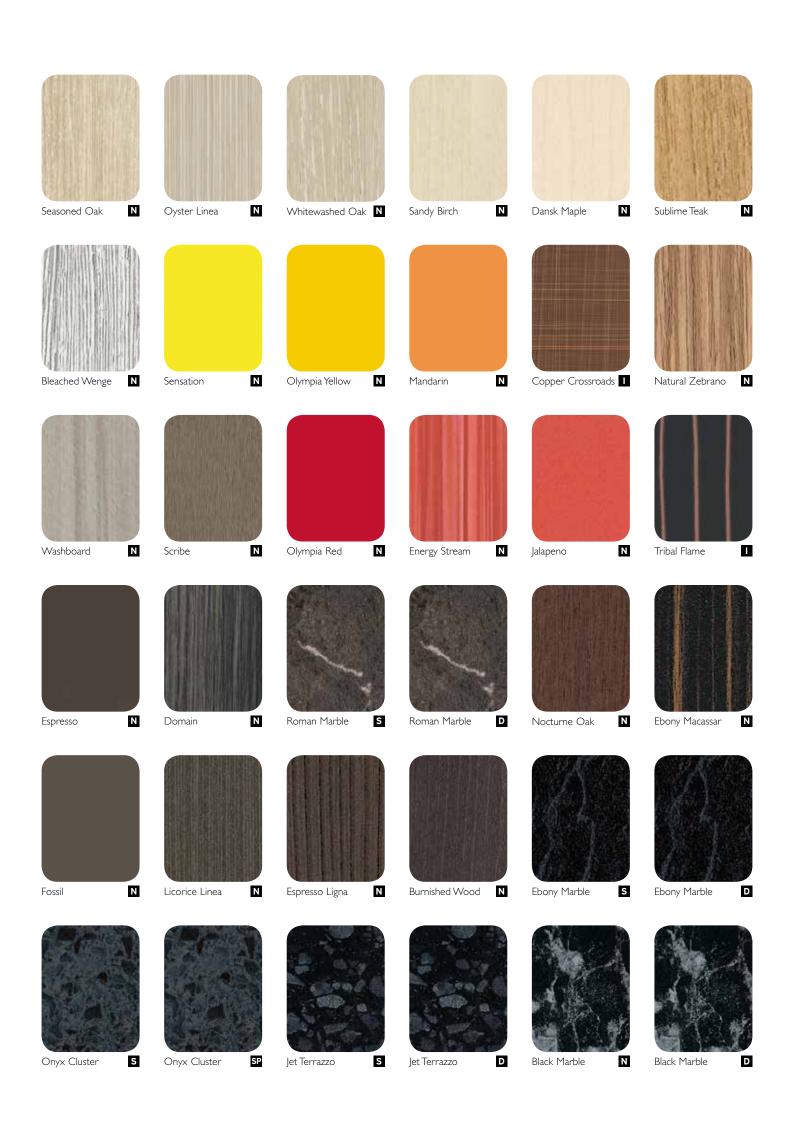

# LAMINEX® LAMINATE COLOUR PALETTE

### Laminex® Natural

The flattest and most popular of the Laminex finishes, Natural creates a warm effect.