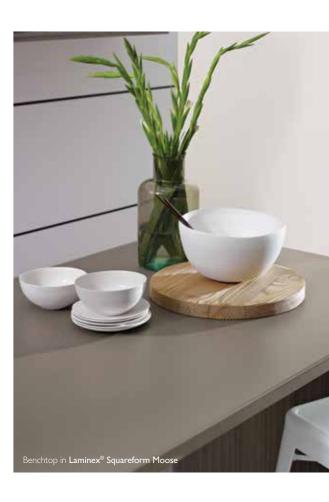

## Laminex® Squareform®

A selected range of the Laminex® Colour Palette is available as Squareform®. Squareform can be postformed to a tighter radius allowing a seamless, deep square front edge. This means you can enjoy the modern appeal of a stone slab with the practical benefits and economy of a laminate benchtop.