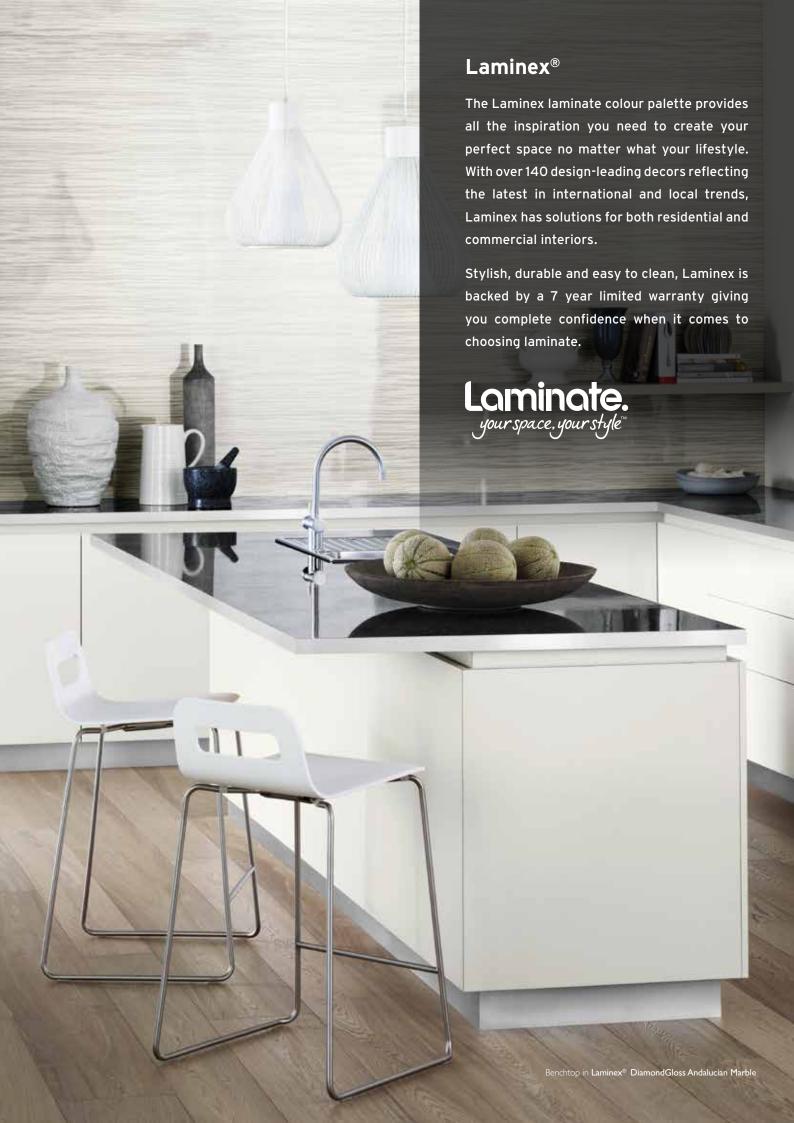

### Laminex® Laminate

A hardwearing, stain and heat resistant product, Laminex laminate is available in a wide range of options, including solid colours, patterns and woodgrains.

The durable nature of Laminex laminate makes it ideal for horizontal or vertical applications such as benchtops, countertops, vanity tops, wall linings and any other surfaces where durability is important.

Laminex laminate is the perfect way to give interiors a distinctly modern edge and is sure to inspire your space.