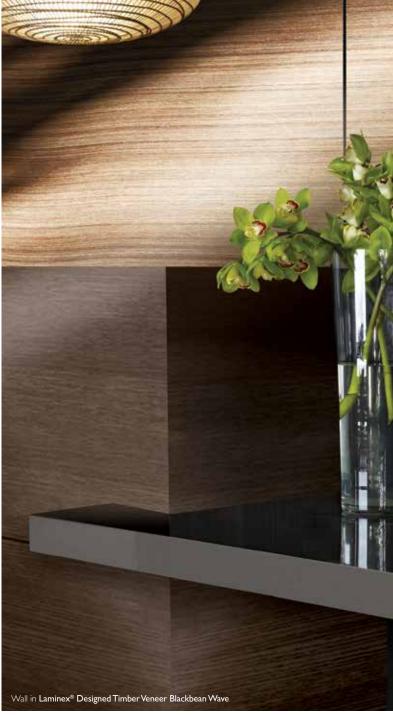

**Laminex® Timber Veneer** provides a sophisticated and environmentally friendly alternative to solid wood, whilst being rich in colour and character. Perfect for cabinetry and wall lining applications.