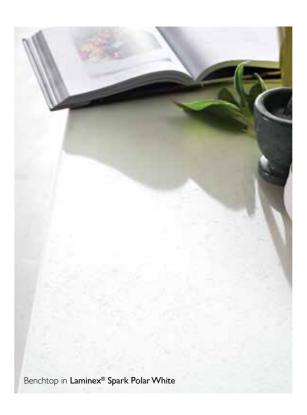

## Laminex® Spark

If you're after something a little different, Laminex® Spark adds depth, dimension and shimmer to stone patterns and solid colours. This stunning effect varies in appearance depending on the angle the light hits it.

The striking realism of Laminex® Spark evokes the natural beauty of quartz grains embedded in stone. When used on solid colours, it adds flickers of light across the surface, bringing benchtops to life.