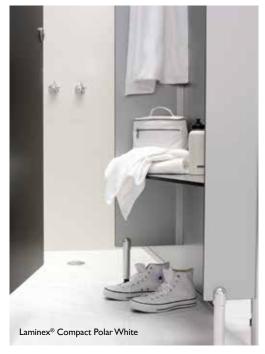

Laminex® Compact is a durable decorative panel that is strong, self supporting and moisture resistant. Laminex Compact is ideal for applications where high impact resistance is important, such as shower and toilet cubicles, interior wall linings, benchtops, lockers, office furniture and cabinets.