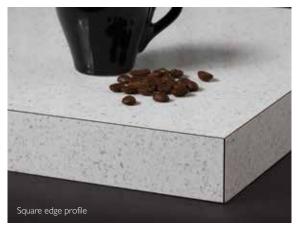

**Square edge profile** is made by clashing the benchtop edge with a piece of the same laminate to create a true square edge.

Acrylic edgetape is available to match selected colours from the Laminex DiamondGloss range. Complementing the high gloss stone decors, acrylic edgetape creates a greater depth of colour. The durable, sleek, square edge finish creates the realistic look of a stone slab.