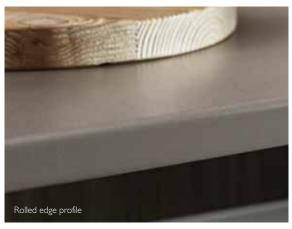

## Popular benchtop profiles

**Rolled edge.** Laminex laminate can be rolled to a radius of 10mm for solid colours and 6mm for stones, abstract patterns and woodgrains, while Squareform® allows a tighter radius of 5mm. Very cost effective, a rolled edge is popular for kitchen benchtops.