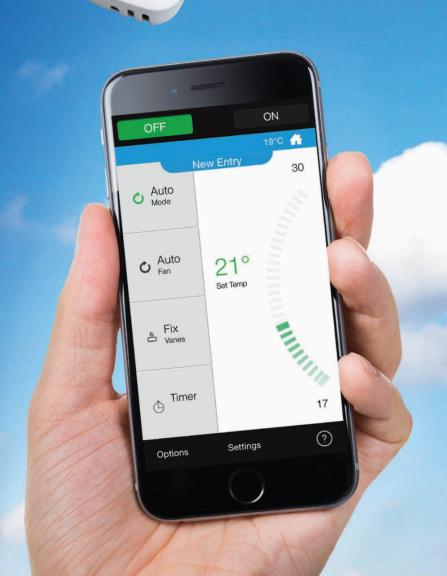

## Control your Hitachi air conditioner from anywhere with your smartphone

With The Pebble WiFi Controller, you can remotely control your Hitachi air conditioner from your smartphone.

You can turn it on or off, change mode, change temperature, adjust the fan speed, set up schedule timers, it's right at your finger tips - from anywhere any time.

The Pebble is suitable for residential homes, apartments, holiday homes, offices, school and commercial spaces.

Android and iOS smartphones can download the free\* Pebble Air app from Google Play or the App Store.