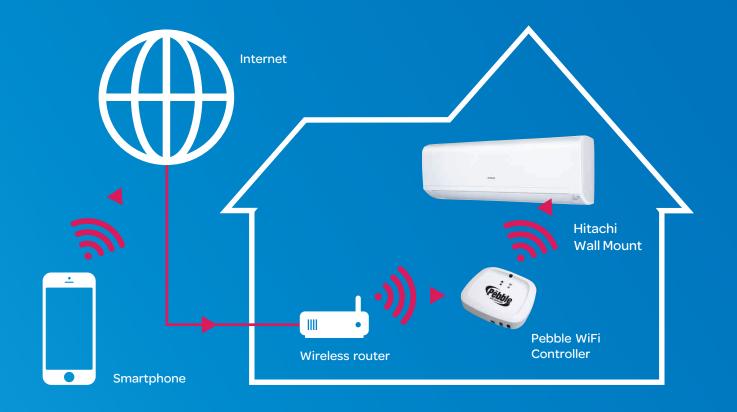

## Control your Hitachi air conditioner from anywhere with your smartphone

With The Pebble WiFi Controller, you can remotely control your Hitachi air conditioner from your smartphone.

You can turn it on or off, change mode, change temperature, adjust the fan speed, set up schedule timers, it's right at your finger tips - from anywhere any time.

The Pebble is suitable for residential homes, apartments, holiday homes, offices, school and commercial spaces.

Android and iOS smartphones can download the free\* Pebble Air app from Google Play or the App Store.

Being cloud based, Pebble Air can keep The Pebble updated at all times. Available in white.

\* see reverse for details